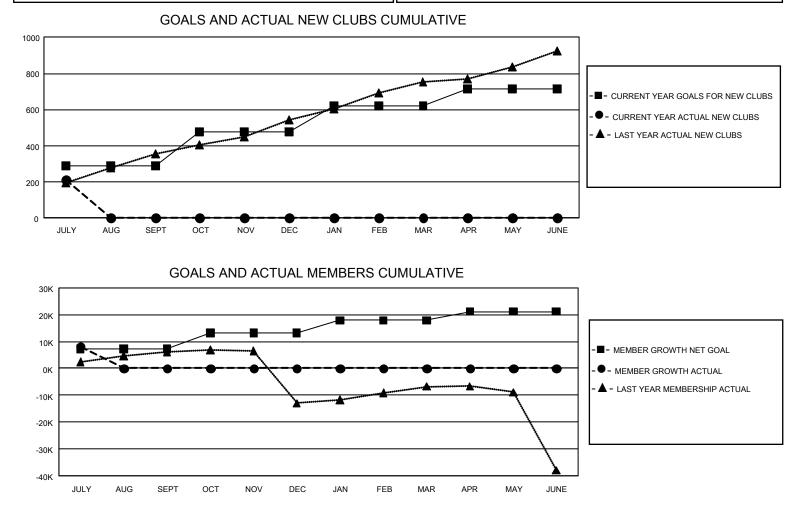

## GAT Constitutional Area 6

REPORT DOES NOT INCLUDE CLUBS IN UNDISTRICTED AREAS.

| Clubs                 |               |           |               | Members               |                         |                         |                                                    |  |  |
|-----------------------|---------------|-----------|---------------|-----------------------|-------------------------|-------------------------|----------------------------------------------------|--|--|
| RESULTS FOR 2020-2021 |               |           |               | RESULTS FOR 2020-2021 |                         |                         |                                                    |  |  |
| QUARTER               | NEW CLUB GOAL | NEW CLUBS | DROPPED CLUBS | QUARTER MEI           | MBER GROWTH NET<br>GOAL | MEMBER GROWTH<br>ACTUAL | DROPPED<br>MEMBERS ACTUAL<br>(including transfers) |  |  |
| JULY/AUG/SEPT         | 867           | 211       | 38            | JULY/AUG/SEPT         | 7250                    | 13,550                  | 4,061                                              |  |  |
| OCT/NOV/DEC           | 561           | 0         | 0             | OCT/NOV/DEC           | 5994                    | 0                       | 0                                                  |  |  |
| JAN/FEB/MAR           | 441           | 0         | 0             | JAN/FEB/MAR           | 4668                    | 0                       | 0                                                  |  |  |
| APR/MAY/JUNE          | 282           | 0         | 0             | APR/MAY/JUNE          | 3275                    | 0                       | 0                                                  |  |  |